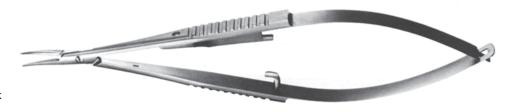

## **CASTROVIEJO**

4.5011 Micro-needle holder, curved, with lock, 12.5 cm

4.5012 Straight, with lock