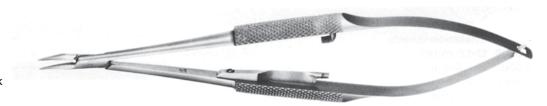

te

# **CASTROVIEJO**



4.5019 Needle holder, curved, delicate, with lock, 15 cm

**4.5020** Straight, delicate, with lock



# **NEEDLE HOLDERS**

## GREEN

4.5022 Needle holder, serrated jaws straight 10.5 cm



## ARRUGA

4.5025 Needle holder, curved, without lock, smooth jaws, 13.5 cm

# 4.5030 Needle holder, straight, serrated jaws delicate 13.5 cm

# **BARRAQUER - TROUTMAN**

**4.5200** Micro-needle holder, curved, 10 cm

4.5201 Straight



### **BARRAQUER - TROUTMAN**

4.5202 Micro-needle holder, curved, with lock, 10 cm

4.5203 Straight, with lock

**4.5204** Straight, with lock, serrated jaws



#### BARRAQUER

**4.5211** Needle holder, curved, 13 cm

**4.5212** Straight



# HUCO VISION SA



# **NEEDLE HOLDERS**

### BARRAQUER

4.5213 Needle holder, curved, with lock, 13 cm





### BARRAQUER

**4.5215** Needle holder, curved, very delicate, 13 cm



### BARRAQUER

**4.5216** Needle holder, curved, very delicate, 14 cm

**4.5217** Straight



# MOJON

4.5218 Needle holder and scissors 13 cm

4.5219 With lock