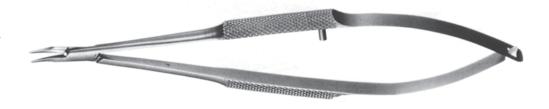

**CASTROVIEJO**



### CASTROVIEJO



4.5017 Needle holder, curved, delicate, 15 cm

4.5018 Straight, delicate

# **CASTROVIEJO**



4.5019 Needle holder, curved, delicate, with lock, 15 cm

**4.5020** Straight, delicate, with lock



# **NEEDLE HOLDERS**

## GREEN

4.5022 Needle holder, serrated jaws straight 10.5 cm



## ARRUGA

4.5025 Needle holder, curved, without lock, smooth jaws, 13.5 cm

# 4.5030 Needle holder, straight, serrated jaws delicate 13.5 cm

# **BARRAQUER - TROUTMAN**

**4.5200** Micro-needle holder, curved, 10 cm

4.5201 Straight



### **BARRAQUER - TROUTMAN**

4.5202 Micro-needle holder, curved, with lock, 10 cm

4.5203 Straight, with lock

**4.5204** Straight, with lock, serrated jaws



#### BARRAQUER

**4.5211** Needle holder, curved, 13 cm

**4.5212** Straight



# HUCO VISION SA



# **NEEDLE HOLDERS**

### BARRAQUER

4.5213 Needle holder, curved, with lock, 13 cm





### BARRAQUER

**4.5215** Needle holder, curved, very delicate, 13 cm



### BARRAQUER

**4.5216** Needle holder, curved, very delicate, 14 cm

**4.5217** Straight



# MOJON

4.5218 Needle holder and scissors 13 cm

4.5219 With lock