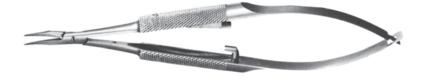

# **BARRAQUER - TROUTMAN**

**4.5200** Micro-needle holder, curved, 10 cm

4.5201 Straight

### **BARRAQUER - TROUTMAN**

4.5202 Micro-needle holder, curved, with lock, 10 cm

4.5203 Straight, with lock

**4.5204** Straight, with lock, serrated jaws