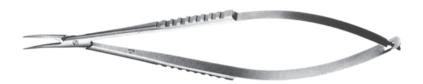

#### BARRAQUER

**4.5211** Needle holder, curved, 13 cm

**4.5212** Straight

### BARRAQUER

4.5213 Needle holder, curved, with lock, 13 cm