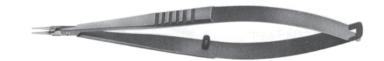

# **BARRAQUER - TROUTMAN**

**4.5200** Micro-needle holder, curved, 10 cm

4.5201 Straight

### **BARRAQUER - TROUTMAN**

4.5202 Micro-needle holder, curved, with lock, 10 cm

4.5203 Straight, with lock

**4.5204** Straight, with lock, serrated jaws