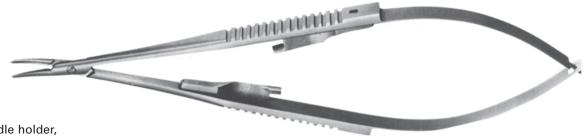

# **CASTROVIEJO**

4.5019 Needle holder, curved, delicate, with lock, 15 cm

**4.5020** Straight, delicate, with lock