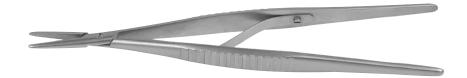

## CASTROVIEJO

4.5005 Micro-needle holder, curved, 10 cm

4.5006 Straight

#### **CASTROVIEJO**

4.5007 Micro-needle holder, curved, with lock, 10 cm

4.5008 Straight, with lock