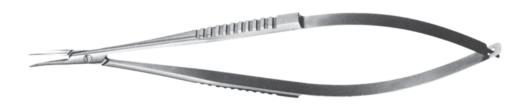

### **CASTROVIEJO**

4.5009 Micro-needle holder, curved, 12.5 cm

4.5010 Straight