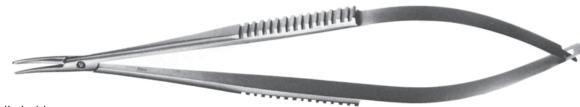

# **NEEDLE HOLDERS**

### ARRUGA



#### ARON

4.5003 Needle-holder, straight, very light, very delicate blunt jaws

4.5004 Curved



## CASTROVIEJO

4.5005 Micro-needle holder, curved, 10 cm

4.5006 Straight



#### **CASTROVIEJO**

4.5007 Micro-needle holder, curved, with lock, 10 cm

4.5008 Straight, with lock



### **CASTROVIEJO**

4.5009 Micro-needle holder, curved, 12.5 cm

4.5010 Straight



## **CASTROVIEJO**

4.5011 Micro-needle holder, curved, with lock, 12.5 cm

4.5012 Straight, with lock





# **NEEDLE HOLDERS**

## **CASTROVIEJO**



4.5013 Needle holder, curved, 15 cm

**4.5014** Straight

# **CASTROVIEJO**



### CASTROVIEJO



4.5017 Needle holder, curved, delicate, 15 cm

4.5018 Straight, delicate

# **CASTROVIEJO**



4.5019 Needle holder, curved, delicate, with lock, 15 cm

**4.5020** Straight, delicate, with lock



# **NEEDLE HOLDERS**

## GREEN

4.5022 Needle holder, serrated jaws straight 10.5 cm



## ARRUGA

4.5025 Needle holder, curved, without lock, smooth jaws, 13.5 cm

# 4.5030 Needle holder, straight, serrated jaws delicate 13.5 cm

# **BARRAQUER - TROUTMAN**

**4.5200** Micro-needle holder, curved, 10 cm

4.5201 Straight



### **BARRAQUER - TROUTMAN**

4.5202 Micro-needle holder, curved, with lock, 10 cm

4.5203 Straight, with lock

**4.5204** Straight, with lock, serrated jaws



#### BARRAQUER

*