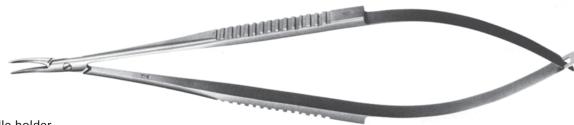

### CASTROVIEJO

4.5017 Needle holder, curved, delicate, 15 cm

4.5018 Straight, delicate