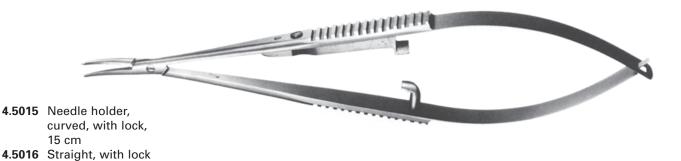

# **CASTROVIEJO**

### CASTROVIEJO

4.5017 Needle holder, curved, delicate, 15 cm

4.5018 Straight, delicate