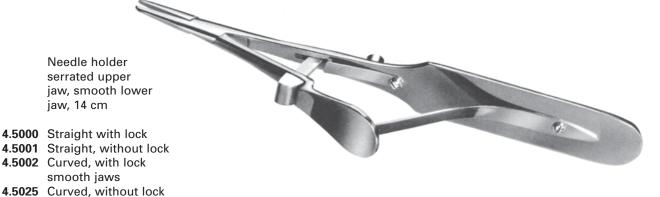

# **NEEDLE HOLDERS**

## GREEN

4.5022 Needle holder, serrated jaws straight 10.5 cm

## ARRUGA

4.5025 Needle holder, curved, without lock, smooth jaws, 13.5 cm

# 4.5030 Needle holder, straight, serrated jaws delicate 13.5 cm