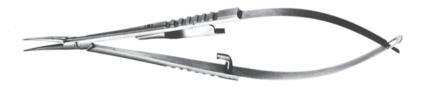

# **NEEDLE HOLDERS**

### ARRUGA



#### ARON

4.5003 Needle-holder, straight, very light, very delicate blunt jaws

4.5004 Curved



## CASTROVIEJO

4.5005 Micro-needle holder, curved, 10 cm

4.5006 Straight



#### **CASTROVIEJO**

4.5007 Micro-needle holder, curved, with lock, 10 cm

4.5008 Straight, with lock



### **CASTROVIEJO**

4.5009 Micro-needle holder, curved, 12.5 cm

4.5010 Straight



## **CASTROVIEJO**

4.5011 Micro-needle holder, curved, with lock, 12.5 cm

4.5012 Straight, with lock





# **NEEDLE HOLDERS**

## **CASTROVIEJO**



4.5013 Needle holder, curved, 15 cm

**4.5014** Straight

# **CASTROVIEJO**



### CASTROVIEJO



4.5017 Needle holder, curved, delicate, 15 cm

4.5018 Straight, delicate

# **CASTROVIEJO**



4.5019 Needle holder, curved, delicate, with lock, 15 cm

**4.5020** Straight, delicate, with lock



# **NEEDLE HOLDERS**

## GREEN

4.5022 Needle holder, serrated jaws straight 10.5 cm



## ARRUGA

4.5025 Needle holder, curved, without lock, smooth jaws, 13.5 cm

# 4.5030 Needle holder, straight, serrated jaws delicate 13.5 cm

# **BARRAQUER - TROUTMAN**

**4.520