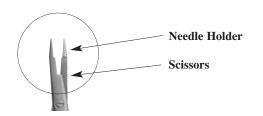

le holder, curved, without lock, smooth jaws, 13.5 cm

# 4.5030 Needle holder, straight, serrated jaws delicate 13.5 cm

# **BARRAQUER - TROUTMAN**

**4.5200** Micro-needle holder, curved, 10 cm

4.5201 Straight



### **BARRAQUER - TROUTMAN**

4.5202 Micro-needle holder, curved, with lock, 10 cm

4.5203 Straight, with lock

**4.5204** Straight, with lock, serrated jaws



#### BARRAQUER

**4.5211** Needle holder, curved, 13 cm

**4.5212** Straight



# HUCO VISION SA



# **NEEDLE HOLDERS**

### BARRAQUER

4.5213 Needle holder, curved, with lock, 13 cm





### BARRAQUER

**4.5215** Needle holder, curved, very delicate, 13 cm



### BARRAQUER

**4.5216** Needle holder, curved, very delicate, 14 cm

**4.5217** Straight



# MOJON

4.5218 Needle holder and scissors 13 cm

4.5219 With lock