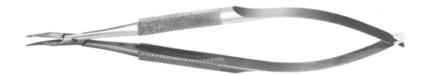

### **CASTROVIEJO**

4.5009 Micro-needle holder, curved, 12.5 cm

4.5010 Straight

## **CASTROVIEJO**

4.5011 Micro-needle holder, curved, with lock, 12.5 cm

4.5012 Straight, with lock